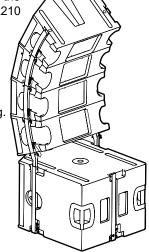

#### 2. Attaching the 2 ABKT15 Brackets:

- a. With its large end facing forward, insert a Bracket into the JFL118 Loudspeaker's top right Rigging Track.
- b. Remove the Tethered Pin from its stored position.
- Align the mounting hole in the Bracket with those in the Rigging. Fully insert the Quick Disconnect Pin thru these holes locking the Bracket to the Rigging.
- d. Repeat these steps with the other Bracket on the left side.

## 3. Inserting the JFL210 Loudspeaker onto the 2 Brackets:

- Pull the Quick Disconnect Pin from the right bottom Rigging of the JFL210 Loudspeaker. This drops the internal Insert to the ready position.
- b. Repeat Step a on the left side.
- Put these 2 Inserts into the top openings of the ABKT15 Brackets.

## 4. Locking the JFL210 Loudspeaker onto the 2 Brackets:

- a. Align the hole in the right Insert with those in the right ABKT15 Bracket. Fully insert the Quick Disconnect Pin thru these holes, locking the Insert to the Bracket.
- b. Repeat these steps for the left side of the JFL210