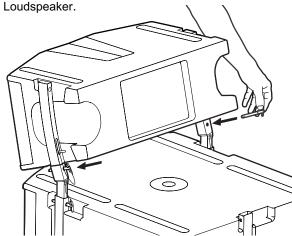

## 4. Locking the JFL210 Loudspeaker onto the 2 Brackets:

- a. Align the hole in the right Insert with those in the right ABKT15 Bracket. Fully insert the Quick Disconnect Pin thru these holes, locking the Insert to the Bracket.
- b. Repeat these steps for the left side of the JFL210