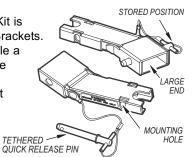

BRACKETS MUST NOT BE USED FOR OVERHEAD SUSPENSION

1. Description: The

ABKT15 Ground Stack Kit is made up of 2 ABKT15 Brackets. These instructions enable a technician to install these Brackets onto a JFL118 Loudspeaker, then insert and lock the first of a maximum of 4 JFL210 Loudspeakers onto TETHERED QUICK REL.

#### 2. Attaching the 2 ABKT15 Brackets:

- a. With its large end facing forward, insert a Bracket into the JFL118 Loudspeaker's top right Rigging Track.
- b. Remove the Tethered Pin from its stored position.
- Align the mounting hole in the Bracket with those in the Rigging. Fully insert the Quick Disconnect Pin thru these holes locking the Bracket to the Rigging.
- d. Repeat these steps with the other Bracket on the left side.