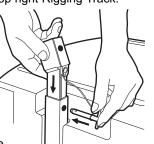

#### 2. Attaching the 2 ABKT15 Brackets:

- a. With its large end facing forward, insert a Bracket into the JFL118 Loudspeaker's top right Rigging Track.
- b. Remove the Tethered Pin from its stored position.
- Align the mounting hole in the Bracket with those in the Rigging. Fully insert the Quick Disconnect Pin thru these holes locking the Bracket to the Rigging.
- d. Repeat these steps with the other Bracket on the left side.