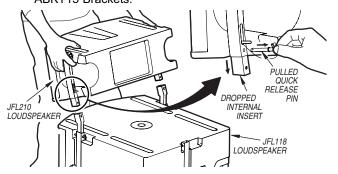

## 3. Inserting the JFL210 Loudspeaker onto the 2 Brackets:

- Pull the Quick Disconnect Pin from the right bottom Rigging of the JFL210 Loudspeaker. This drops the internal Insert to the ready position.
- b. Repeat Step a on the left side.
- Put these 2 Inserts into the top openings of the ABKT15 Brackets.