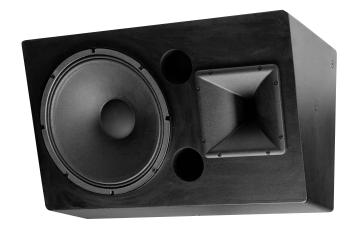

#### PRODUCT INFORMATION

The CR58 two-way, passive, full range cinema surround loudspeaker system is engineered to reproduce today's stereo full bandwidth digital surround tracks from wall mounted positions high above the audience. It features a 15-in woofer and a 1-in exit compression driver loaded with a wide dispersion constant directivity horn.

The CR58 is specifically engineered to cover a larger seating area with higher quality, higher output sound than traditional cinema surrounds. With 500 Watts AES standard power handling and a 90° x 70° coverage pattern, it can be mounted higher and cover more seats than traditional surrounds. Higher placement lets the systems cover a larger area "across" the room creating a larger area of stereo surround coverage than traditional surround placement. The system produces 8 - 15 dB more output than traditional surrounds.

The front baffle is angled down 20° to accommodate overhead mounting. The optimally vented enclosure increases LF response while limiting driver excursion. This method produces less distortion and minimizes driver strain while extending LF response to the lowest octaves.

The input connector – a 2-terminal barrier strip that accommodates bare wire, tinned leads or spade lugs - is located on top of the enclosure . The enclosure features a textured black finish to eliminate visual intrusion of visible surrounds. For safety, the cloth grill is attached with multiple threaded fasteners.