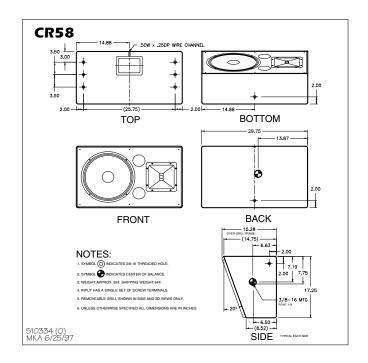

Six threaded mounting points on top of the enclosure allow the system to be "dead hung" at a variety of vertical and horizontal angles. Two mounting points (at the center of gravity on each side) accept an adjustable wall mount bracket. Two additional mounting points (one at the upper rear corner of each side) provide additional mounting flexibility. A single mounting point on the bottom accepts an L-bracket.

The enclosure is constructed of 3/4-in thickness Medium Density Fiberboard (MDF). Extensive internal bracing is employed to minimize panel resonances resulting from the large acoustical energies generated within the enclosure while maximizing acoustical energy transfer into the audience area. A total of eleven 3/8"-16 threaded mounting points facilitate a wide variety of mounting option.

#### **NOMINAL DATA**

| @ 1m)      |                                                                                                     |                                                                                                                                                                                                                                                                                                                                                                                                                                                                                                                                                                                                                                                                                                                                                                                                                                                                                                                                                                                                                                                                                                                                                                                                                                                                                                                                                                                                                                                                                                                                                                                                                                                                                                                                                                                                                                                                                                                                                                                                                                                                                                                              |
|------------|-----------------------------------------------------------------------------------------------------|------------------------------------------------------------------------------------------------------------------------------------------------------------------------------------------------------------------------------------------------------------------------------------------------------------------------------------------------------------------------------------------------------------------------------------------------------------------------------------------------------------------------------------------------------------------------------------------------------------------------------------------------------------------------------------------------------------------------------------------------------------------------------------------------------------------------------------------------------------------------------------------------------------------------------------------------------------------------------------------------------------------------------------------------------------------------------------------------------------------------------------------------------------------------------------------------------------------------------------------------------------------------------------------------------------------------------------------------------------------------------------------------------------------------------------------------------------------------------------------------------------------------------------------------------------------------------------------------------------------------------------------------------------------------------------------------------------------------------------------------------------------------------------------------------------------------------------------------------------------------------------------------------------------------------------------------------------------------------------------------------------------------------------------------------------------------------------------------------------------------------|
| 50 Hz - 1  | l8 kHz                                                                                              |                                                                                                                                                                                                                                                                                                                                                                                                                                                                                                                                                                                                                                                                                                                                                                                                                                                                                                                                                                                                                                                                                                                                                                                                                                                                                                                                                                                                                                                                                                                                                                                                                                                                                                                                                                                                                                                                                                                                                                                                                                                                                                                              |
| /att @ 1m  | 1)                                                                                                  |                                                                                                                                                                                                                                                                                                                                                                                                                                                                                                                                                                                                                                                                                                                                                                                                                                                                                                                                                                                                                                                                                                                                                                                                                                                                                                                                                                                                                                                                                                                                                                                                                                                                                                                                                                                                                                                                                                                                                                                                                                                                                                                              |
| 98         |                                                                                                     |                                                                                                                                                                                                                                                                                                                                                                                                                                                                                                                                                                                                                                                                                                                                                                                                                                                                                                                                                                                                                                                                                                                                                                                                                                                                                                                                                                                                                                                                                                                                                                                                                                                                                                                                                                                                                                                                                                                                                                                                                                                                                                                              |
|            |                                                                                                     |                                                                                                                                                                                                                                                                                                                                                                                                                                                                                                                                                                                                                                                                                                                                                                                                                                                                                                                                                                                                                                                                                                                                                                                                                                                                                                                                                                                                                                                                                                                                                                                                                                                                                                                                                                                                                                                                                                                                                                                                                                                                                                                              |
| 8          |                                                                                                     |                                                                                                                                                                                                                                                                                                                                                                                                                                                                                                                                                                                                                                                                                                                                                                                                                                                                                                                                                                                                                                                                                                                                                                                                                                                                                                                                                                                                                                                                                                                                                                                                                                                                                                                                                                                                                                                                                                                                                                                                                                                                                                                              |
| d (Watts)  |                                                                                                     |                                                                                                                                                                                                                                                                                                                                                                                                                                                                                                                                                                                                                                                                                                                                                                                                                                                                                                                                                                                                                                                                                                                                                                                                                                                                                                                                                                                                                                                                                                                                                                                                                                                                                                                                                                                                                                                                                                                                                                                                                                                                                                                              |
| 500        |                                                                                                     |                                                                                                                                                                                                                                                                                                                                                                                                                                                                                                                                                                                                                                                                                                                                                                                                                                                                                                                                                                                                                                                                                                                                                                                                                                                                                                                                                                                                                                                                                                                                                                                                                                                                                                                                                                                                                                                                                                                                                                                                                                                                                                                              |
| dB SPL @   | 1m)                                                                                                 |                                                                                                                                                                                                                                                                                                                                                                                                                                                                                                                                                                                                                                                                                                                                                                                                                                                                                                                                                                                                                                                                                                                                                                                                                                                                                                                                                                                                                                                                                                                                                                                                                                                                                                                                                                                                                                                                                                                                                                                                                                                                                                                              |
| 131.0      | -                                                                                                   |                                                                                                                                                                                                                                                                                                                                                                                                                                                                                                                                                                                                                                                                                                                                                                                                                                                                                                                                                                                                                                                                                                                                                                                                                                                                                                                                                                                                                                                                                                                                                                                                                                                                                                                                                                                                                                                                                                                                                                                                                                                                                                                              |
| 125.0      |                                                                                                     |                                                                                                                                                                                                                                                                                                                                                                                                                                                                                                                                                                                                                                                                                                                                                                                                                                                                                                                                                                                                                                                                                                                                                                                                                                                                                                                                                                                                                                                                                                                                                                                                                                                                                                                                                                                                                                                                                                                                                                                                                                                                                                                              |
| B points ( | degrees)                                                                                            |                                                                                                                                                                                                                                                                                                                                                                                                                                                                                                                                                                                                                                                                                                                                                                                                                                                                                                                                                                                                                                                                                                                                                                                                                                                                                                                                                                                                                                                                                                                                                                                                                                                                                                                                                                                                                                                                                                                                                                                                                                                                                                                              |
| 90         |                                                                                                     |                                                                                                                                                                                                                                                                                                                                                                                                                                                                                                                                                                                                                                                                                                                                                                                                                                                                                                                                                                                                                                                                                                                                                                                                                                                                                                                                                                                                                                                                                                                                                                                                                                                                                                                                                                                                                                                                                                                                                                                                                                                                                                                              |
| 70         |                                                                                                     |                                                                                                                                                                                                                                                                                                                                                                                                                                                                                                                                                                                                                                                                                                                                                                                                                                                                                                                                                                                                                                                                                                                                                                                                                                                                                                                                                                                                                                                                                                                                                                                                                                                                                                                                                                                                                                                                                                                                                                                                                                                                                                                              |
| Inches     | Centimeters                                                                                         |                                                                                                                                                                                                                                                                                                                                                                                                                                                                                                                                                                                                                                                                                                                                                                                                                                                                                                                                                                                                                                                                                                                                                                                                                                                                                                                                                                                                                                                                                                                                                                                                                                                                                                                                                                                                                                                                                                                                                                                                                                                                                                                              |
| 17.25      | 43.8                                                                                                |                                                                                                                                                                                                                                                                                                                                                                                                                                                                                                                                                                                                                                                                                                                                                                                                                                                                                                                                                                                                                                                                                                                                                                                                                                                                                                                                                                                                                                                                                                                                                                                                                                                                                                                                                                                                                                                                                                                                                                                                                                                                                                                              |
| 29.75      | 75.6                                                                                                |                                                                                                                                                                                                                                                                                                                                                                                                                                                                                                                                                                                                                                                                                                                                                                                                                                                                                                                                                                                                                                                                                                                                                                                                                                                                                                                                                                                                                                                                                                                                                                                                                                                                                                                                                                                                                                                                                                                                                                                                                                                                                                                              |
| 15.25      | 38.7                                                                                                |                                                                                                                                                                                                                                                                                                                                                                                                                                                                                                                                                                                                                                                                                                                                                                                                                                                                                                                                                                                                                                                                                                                                                                                                                                                                                                                                                                                                                                                                                                                                                                                                                                                                                                                                                                                                                                                                                                                                                                                                                                                                                                                              |
| 10.5       | 26.7                                                                                                |                                                                                                                                                                                                                                                                                                                                                                                                                                                                                                                                                                                                                                                                                                                                                                                                                                                                                                                                                                                                                                                                                                                                                                                                                                                                                                                                                                                                                                                                                                                                                                                                                                                                                                                                                                                                                                                                                                                                                                                                                                                                                                                              |
| Pounds     | Kilograms                                                                                           |                                                                                                                                                                                                                                                                                                                                                                                                                                                                                                                                                                                                                                                                                                                                                                                                                                                                                                                                                                                                                                                                                                                                                                                                                                                                                                                                                                                                                                                                                                                                                                                                                                                                                                                                                                                                                                                                                                                                                                                                                                                                                                                              |
| 56         | 25.5                                                                                                |                                                                                                                                                                                                                                                                                                                                                                                                                                                                                                                                                                                                                                                                                                                                                                                                                                                                                                                                                                                                                                                                                                                                                                                                                                                                                                                                                                                                                                                                                                                                                                                                                                                                                                                                                                                                                                                                                                                                                                                                                                                                                                                              |
|            | 00.4                                                                                                |                                                                                                                                                                                                                                                                                                                                                                                                                                                                                                                                                                                                                                                                                                                                                                                                                                                                                                                                                                                                                                                                                                                                                                                                                                                                                                                                                                                                                                                                                                                                                                                                                                                                                                                                                                                                                                                                                                                                                                                                                                                                                                                              |
|            | 8 8 1 (Watts) 500 (dB SPL @ 131.0 125.0  B points ( 90 70  Inches 17.25 29.75 15.25 10.5  Pounds 56 | So Hz - 18 kHz   So H |