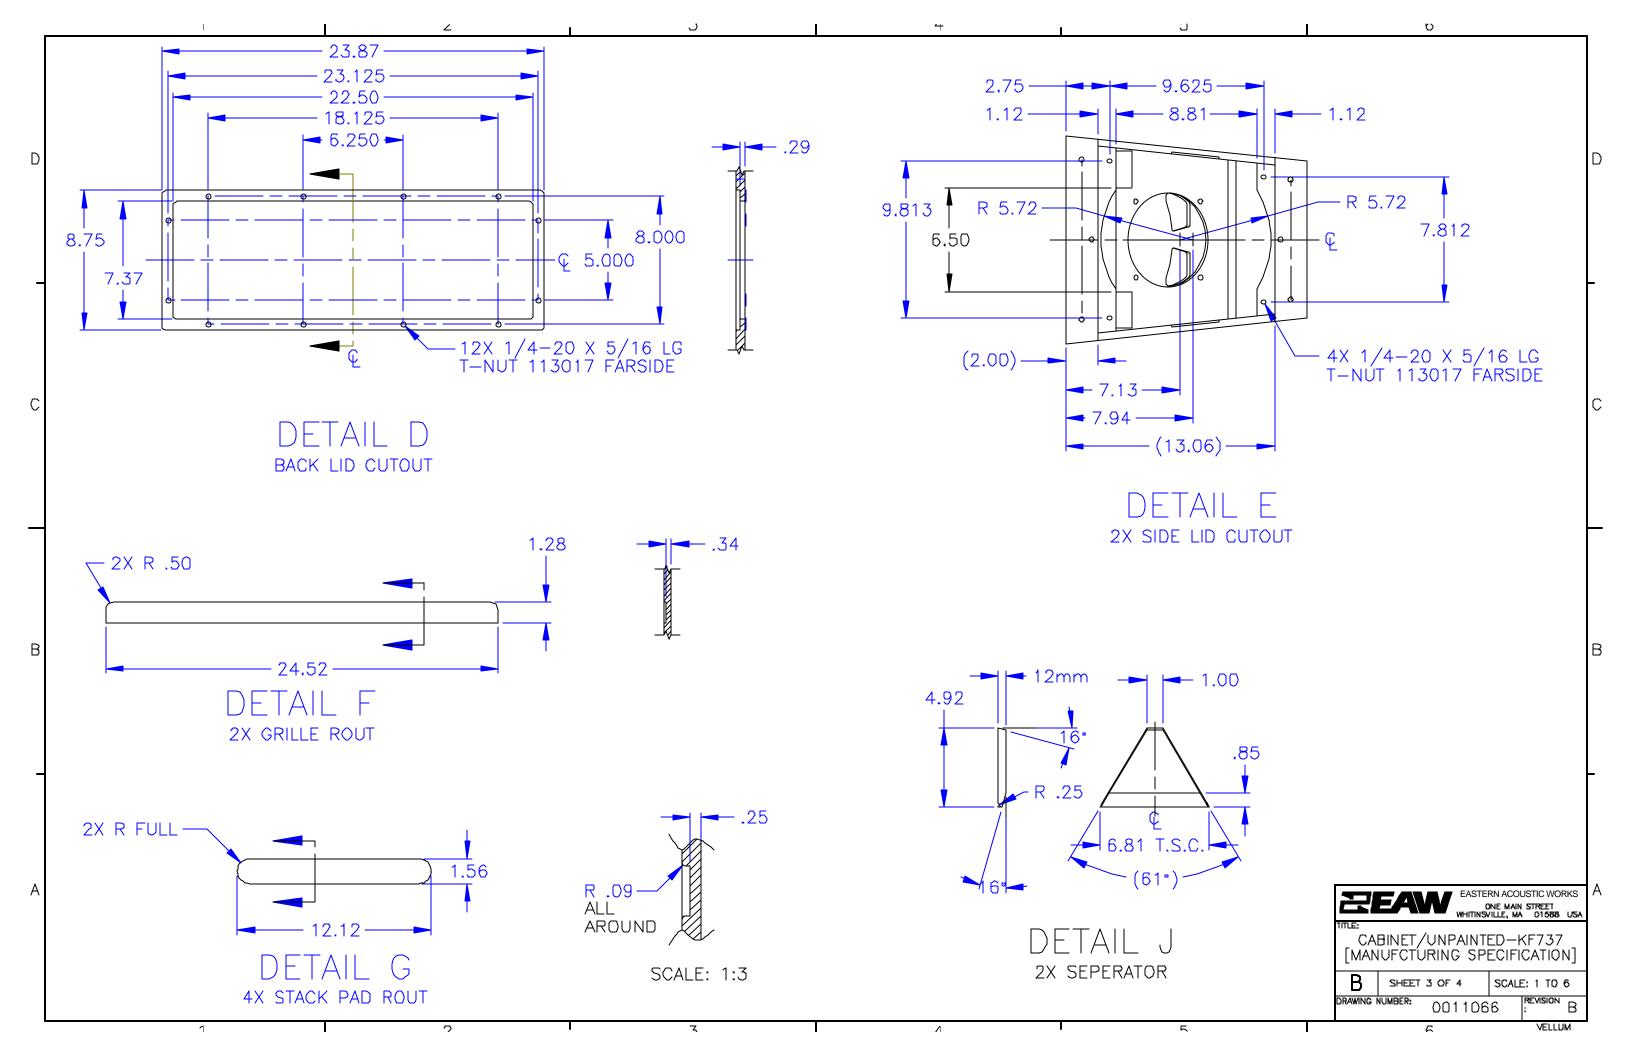

## SOURCE CONTROL DRAWING

## SEE SHEET 4 FOR ACTUAL SCALED WOOFER

DOCUMENT CONTROL PER SPECIFICAT

LABEL TO BE AF TO DRIVER BY DI MANUFACTURER

|                                                        |                                                                | 0000    |         |              | 01210  |                    |
|--------------------------------------------------------|----------------------------------------------------------------|---------|---------|--------------|--------|--------------------|
| otherwise specified:<br>Ensions are in inches          | STATUS: PRODUCTION                                             |         | 5       |              | EAS    | STERN AC           |
| erance in Inches                                       | APPROVALS                                                      | DATE    |         |              | и мни  | one n<br>Insville, |
| .XX ± .03 .XXX ±.D10<br>RACTKINS ±1/32<br>ANGLES ±1/2" | DM                                                             | 4/15/02 | TITLE:  | 6"           | DRIVER | CON                |
| (.XX) - REF DIM5<br>TOLERANCE IMPLIED                  | CHECKED:<br>KFH                                                | 6/6/02  |         | [LC06/1501-E |        |                    |
| CORETICAL SHARP CORNER                                 |                                                                | 6/18/02 | Α       | SHEET        | 1 OF 4 | SC/                |
| INS ACROSS CENERLINES                                  | MFGENG: MCB                                                    | 7/8/02  | DRAWING | NUMBER:      | 0001   | 143                |
|                                                        | 3                                                              |         | I       |              | 4      |                    |
| 1 3                                                    | · · · · · · · · · · · · · · · · · · ·                          |         |         |              |        |                    |
|                                                        |                                                                |         |         |              |        |                    |
|                                                        | A MERITA DP A MALLA I TAN<br>MALLA INANA DP207143 A<br>4 MILLO |         |         |              |        |                    |
|                                                        |                                                                |         |         |              |        |                    |