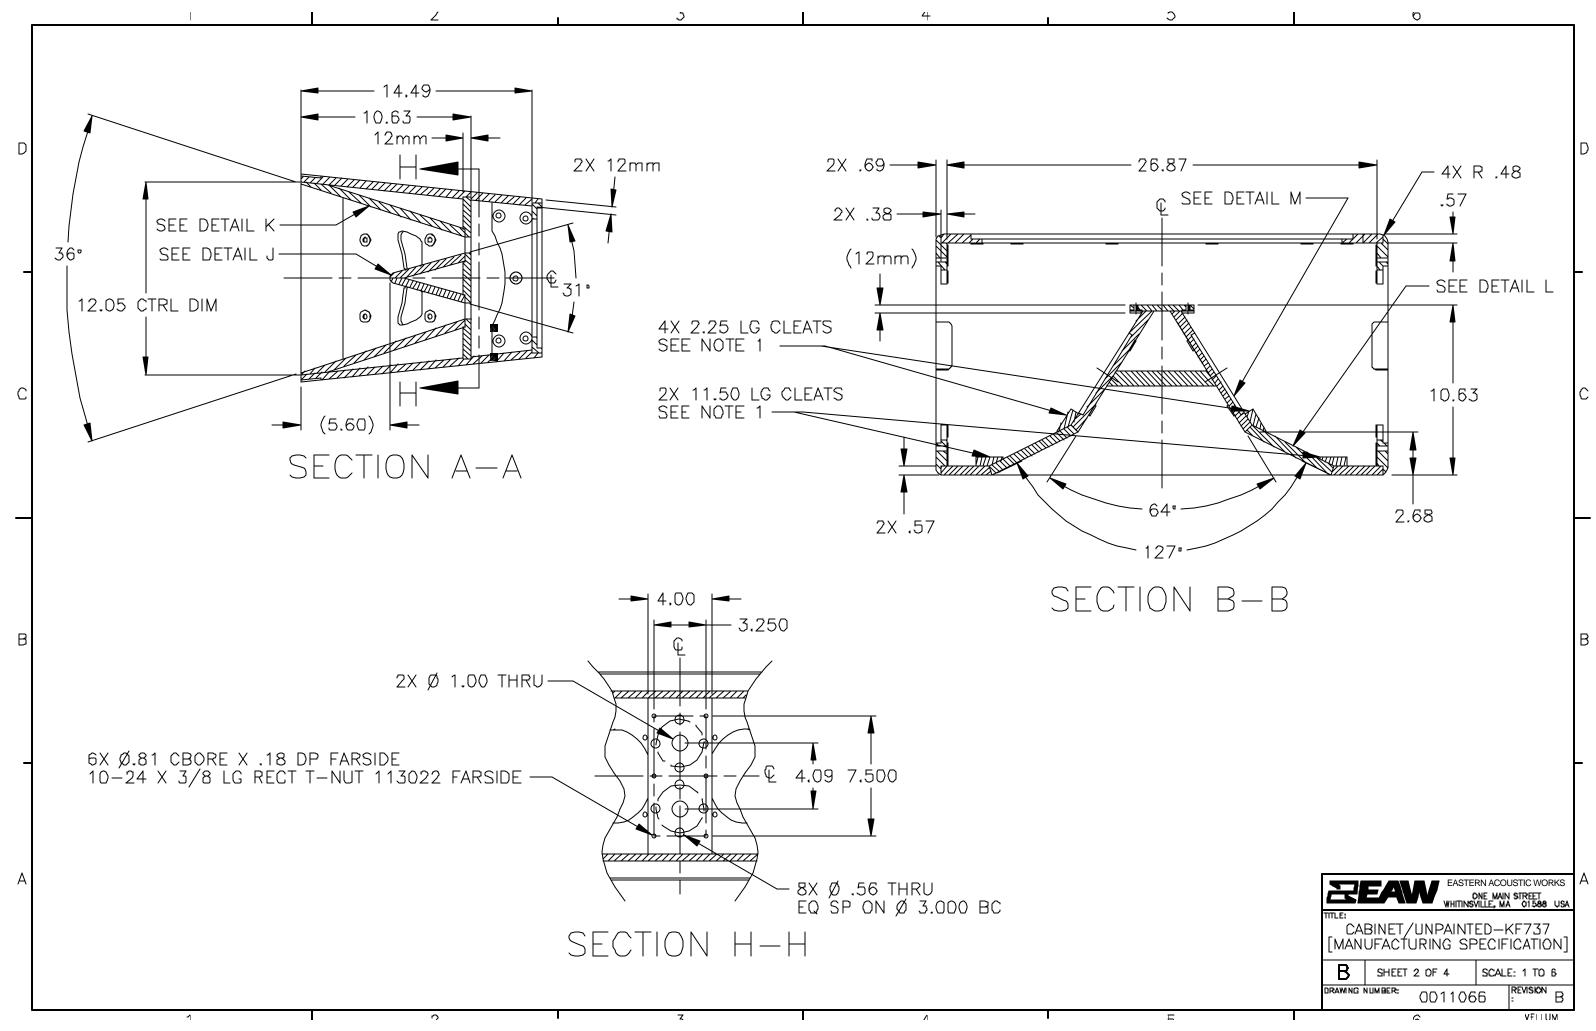

## SOURCE CONTROL DRAWING

## SEE SHEET 4 FOR ACTUAL SCALED WOOFER

DOCUMENT CONTROL PER SPECIFICAT

LABEL TO BE AF TO DRIVER BY DI MANUFACTURER

|                                                        |                                                                | 0000    |         |              | 01210  |                    |
|--------------------------------------------------------|----------------------------------------------------------------|---------|---------|--------------|--------|--------------------|
| otherwise specified:<br>Ensions are in inches          | STATUS: PRODUCTION                                             |         | 5       |              | EAS    | STERN AC           |
| erance in Inches                                       | APPROVALS                                                      | DATE    |         |              | и мни  | one n<br>Insville, |
| .XX ± .03 .XXX ±.D10<br>RACTKINS ±1/32<br>ANGLES ±1/2" | DM                                                             | 4/15/02 | TITLE:  | 6"           | DRIVER | CON                |
| (.XX) - REF DIM5<br>TOLERANCE IMPLIED                  | CHECKED:<br>KFH                                                | 6/6/02  |         | [LC06/1501-E |        |                    |
| CORETICAL SHARP CORNER                                 |                                                                | 6/18/02 | Α       | SHEET        | 1 OF 4 | SC/                |
| INS ACROSS CENERLINES                                  | MFGENG: MCB                                                    | 7/8/02  | DRAWING | NUMBER:      | 0001   | 143                |
|                                                        | 3                                                              |         | I       |              | 4      |                    |
| 1 3                                                    | · · · · · · · · · · · · · · · · · · ·                          |         |         |              |        |                    |
|                                                        |                                                                |         |         |              |        |                    |
|                                                        | A MERITA DP A MALLA I TAN<br>MALLA INANA DP207143 A<br>4 MILLO |         |         |              |        |                    |
|                                                        |                                                                |         |         |              |        |                    |