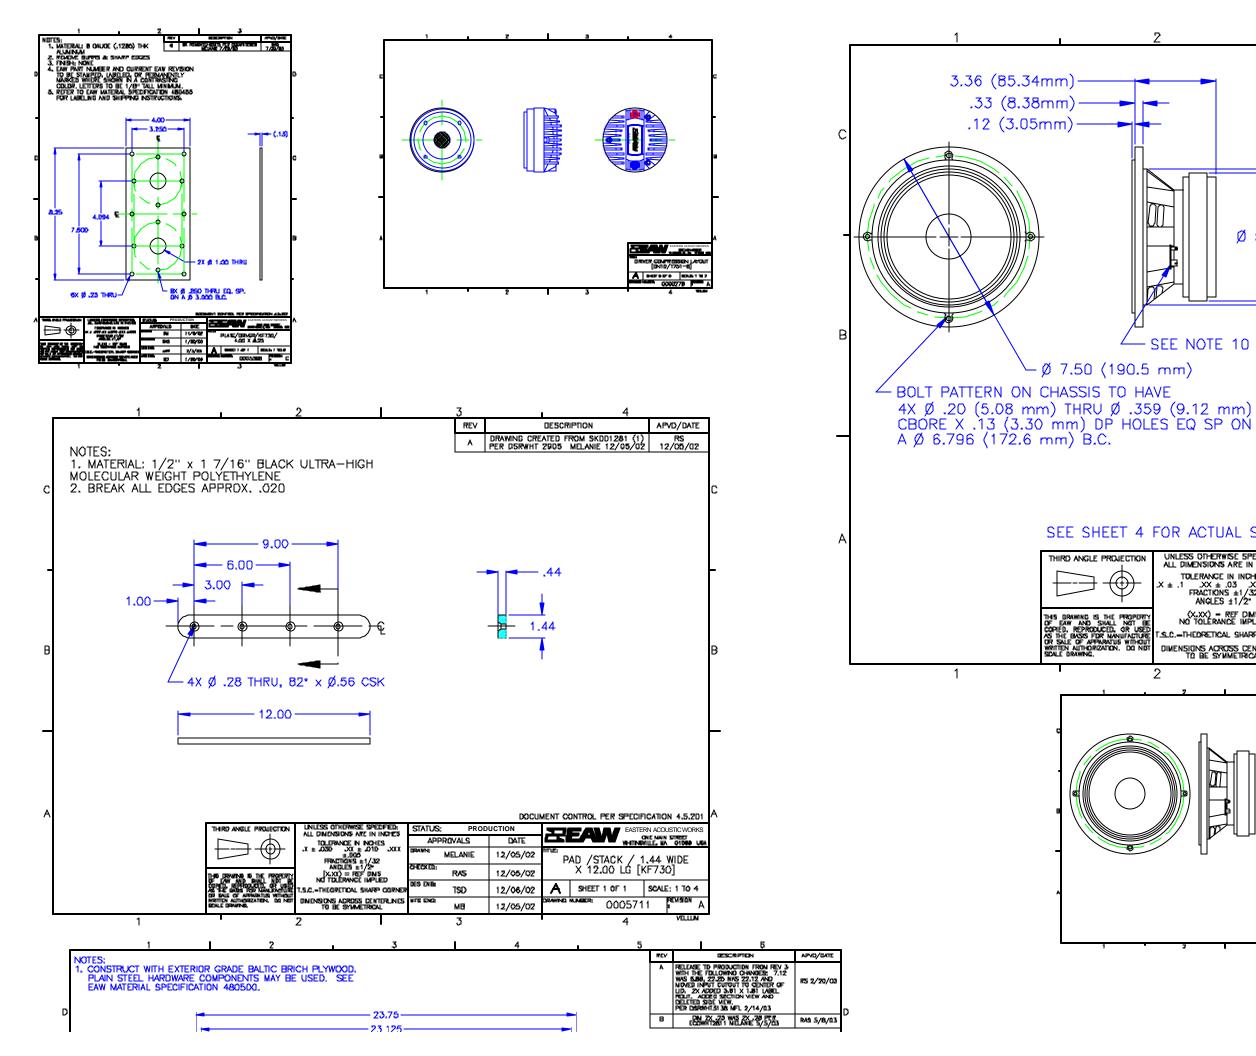

## SEE SHEET 4 FOR ACTUAL SCALED WOOFER

DOCUMENT CONTROL PER SPECIFICAT

LABEL TO BE AF TO DRIVER BY DI MANUFACTURER

|                                                        |                                                                | 0000    |         |              | 01210  |                    |
|--------------------------------------------------------|----------------------------------------------------------------|---------|---------|--------------|--------|--------------------|
| otherwise specified:<br>Ensions are in inches          | STATUS: PRODUCTION                                             |         | 5       |              | EAS    | STERN AC           |
| erance in Inches                                       | APPROVALS                                                      | DATE    |         |              | и мни  | one n<br>Insville, |
| .XX ± .03 .XXX ±.D10<br>RACTKINS ±1/32<br>ANGLES ±1/2" | DM                                                             | 4/15/02 | TITLE:  | 6"           | DRIVER | CON                |
| (.XX) - REF DIM5<br>TOLERANCE IMPLIED                  | CHECKED:<br>KFH                                                | 6/6/02  |         | [LC06/1501-E |        |                    |
| CORETICAL SHARP CORNER                                 |                                                                | 6/18/02 | Α       | SHEET        | 1 OF 4 | SC/                |
| INS ACROSS CENERLINES                                  | MFGENG: MCB                                                    | 7/8/02  | DRAWING | NUMBER:      | 0001   | 143                |
|                                                        | 3                                                              |         | I       |              | 4      |                    |
| 1 3                                                    | · · · · · · · · · · · · · · · · · · ·                          |         |         |              |        |                    |
|                                                        |                                                                |         |         |              |        |                    |
|                                                        | A MERITA DP A MALLA I TAN<br>MALLA INANA DP207143 A<br>4 MILLO |         |         |              |        |                    |
|                                                        |                                                                |         |         |              |        |                    |