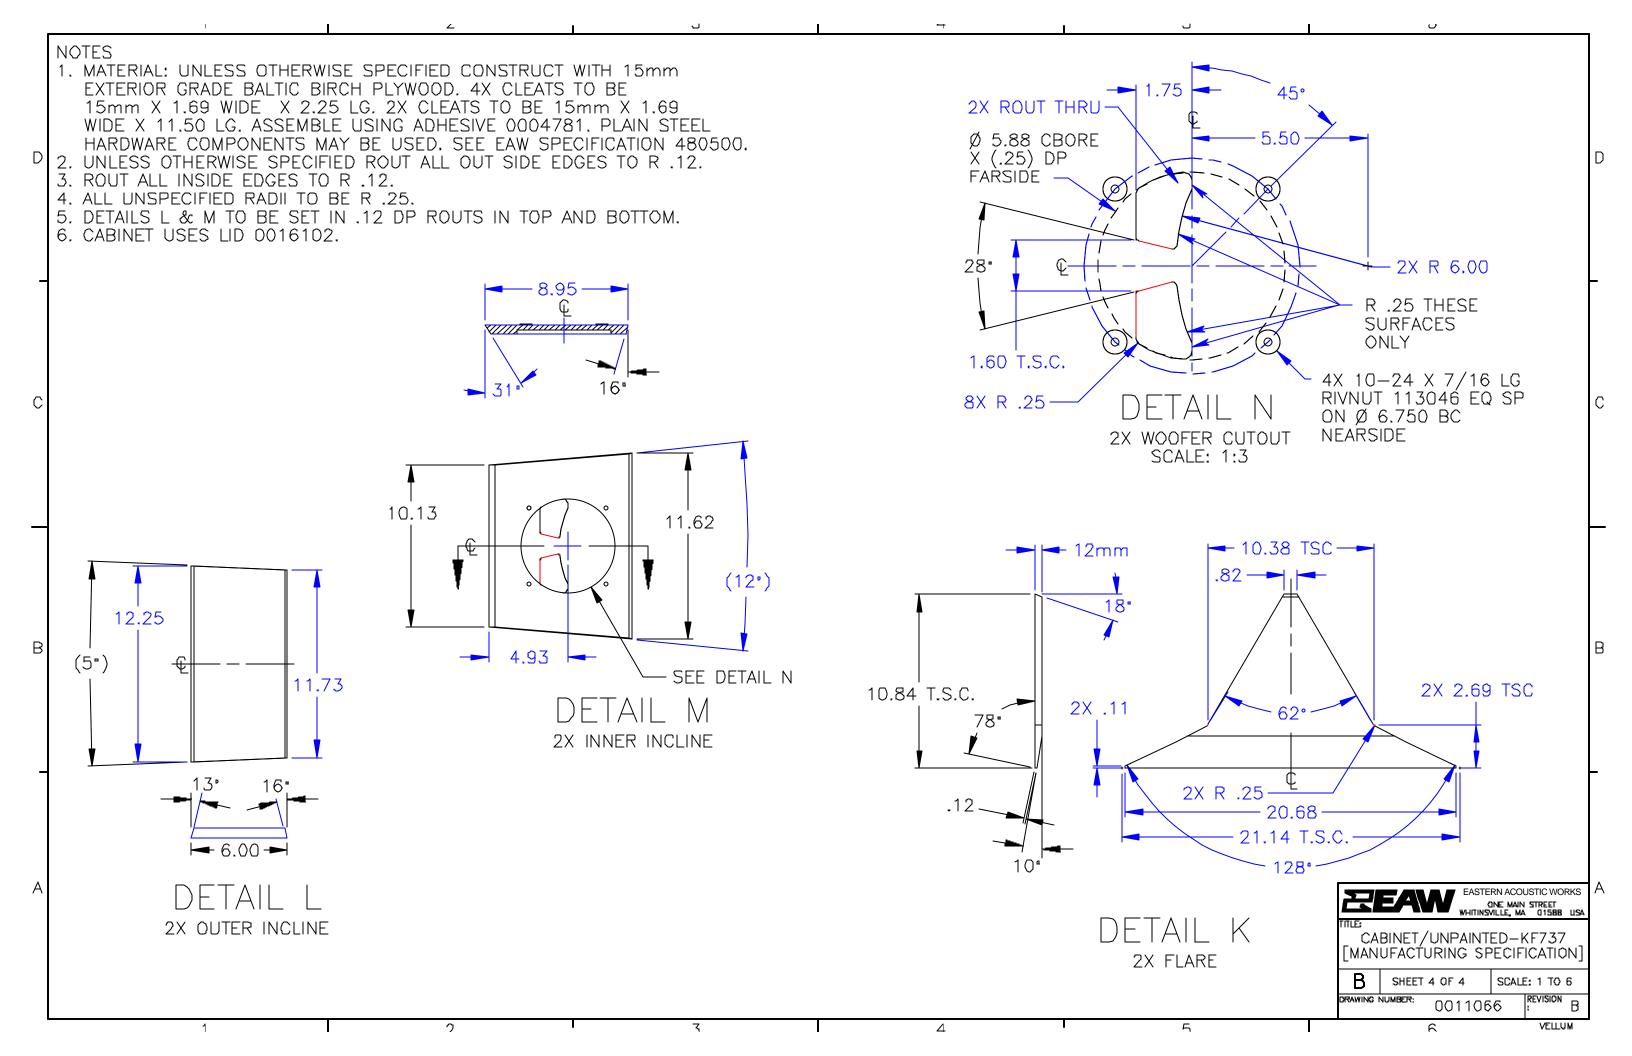

## SOURCE CONTROL DRAWING

## SEE SHEET 4 FOR ACTUAL SCALED WOOFER

DOCUMENT CONTROL PER SPECIFICAT

LABEL TO BE AF TO DRIVER BY DI MANUFACTURER

|                                                        |                                                                | 0000    |         |              | 01210  |                    |
|--------------------------------------------------------|----------------------------------------------------------------|---------|---------|--------------|--------|--------------------|
| otherwise specified:<br>Ensions are in inches          | STATUS: PRODUCTION                                             |         | 5       |              | EAS    | STERN AC           |
| erance in Inches                                       | APPROVALS                                                      | DATE    |         |              | и мни  | one n<br>Insville, |
| .XX ± .03 .XXX ±.D10<br>RACTKINS ±1/32<br>ANGLES ±1/2" | DM                                                             | 4/15/02 | TITLE:  | 6"           | DRIVER | CON                |
| (.XX) - REF DIM5<br>TOLERANCE IMPLIED                  | CHECKED:<br>KFH                                                | 6/6/02  |         | [LC06/1501-E |        |                    |
| CORETICAL SHARP CORNER                                 |                                                                | 6/18/02 | Α       | SHEET        | 1 OF 4 | SC/                |
| INS ACROSS CENERLINES                                  | MFGENG: MCB                                                    | 7/8/02  | DRAWING | NUMBER:      | 0001   | 143                |
|                                                        | 3                                                              |         | I       |              | 4      |                    |
| 1 3                                                    | · · · · · · · · · · · · · · · · · · ·                          |         |         |              |        |                    |
|                                                        |                                                                |         |         |              |        |                    |
|                                                        | A MERITA DP A MALLA I TAN<br>MALLA INANA DP207143 A<br>4 MILLO |         |         |              |        |                    |
|                                                        |                                                                |         |         |              |        |                    |