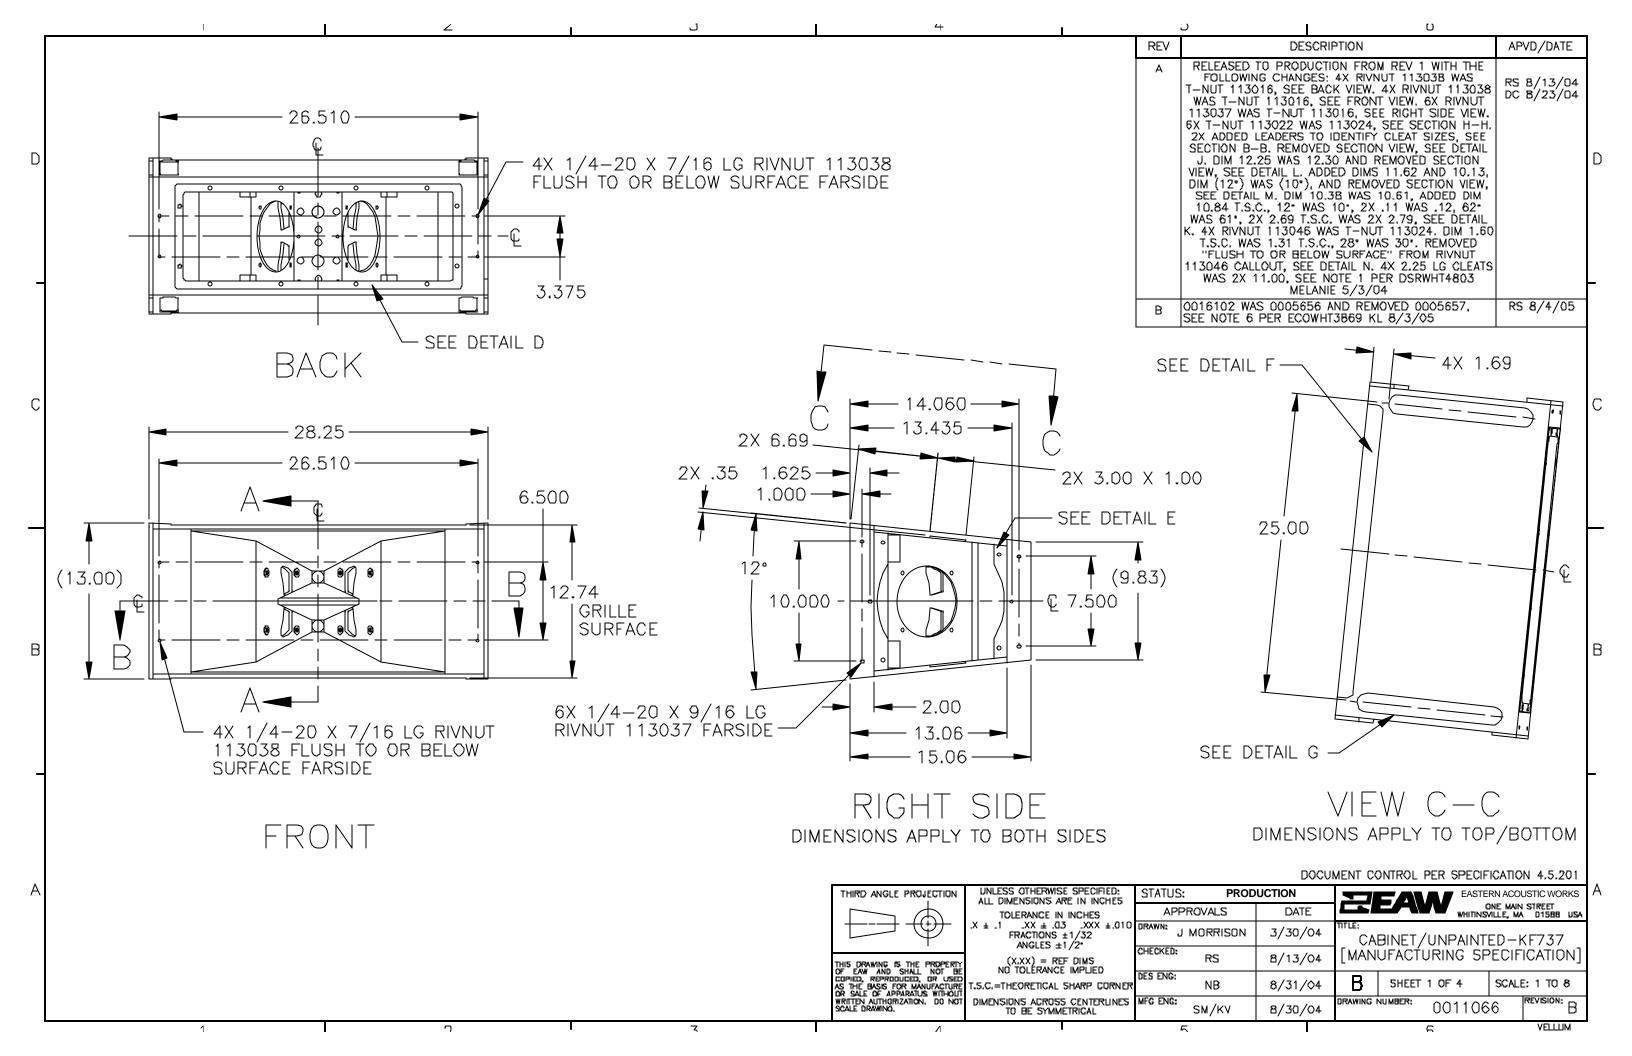

## SOURCE CONTROL DRAWING

## SEE SHEET 4 FOR ACTUAL SCALED WOOFER

DOCUMENT CONTROL PER SPECIFICAT

LABEL TO BE AF TO DRIVER BY DI MANUFACTURER

|                                                        |                                                                | 0000    |         |              | 01210  |                    |
|--------------------------------------------------------|----------------------------------------------------------------|---------|---------|--------------|--------|--------------------|
| otherwise specified:<br>Ensions are in inches          | STATUS: PRODUCTION                                             |         | 5       |              | EAS    | STERN AC           |
| erance in Inches                                       | APPROVALS                                                      | DATE    |         |              | и мни  | one n<br>Insville, |
| .XX ± .03 .XXX ±.D10<br>RACTKINS ±1/32<br>ANGLES ±1/2" | DM                                                             | 4/15/02 | TITLE:  | 6"           | DRIVER | CON                |
| (.XX) - REF DIM5<br>TOLERANCE IMPLIED                  | CHECKED:<br>KFH                                                | 6/6/02  |         | [LC06/1501-E |        |                    |
| CORETICAL SHARP CORNER                                 |                                                                | 6/18/02 | Α       | SHEET        | 1 OF 4 | SC/                |
| INS ACROSS CENERLINES                                  | MFGENG: MCB                                                    | 7/8/02  | DRAWING | NUMBER:      | 0001   | 143                |
|                                                        | 3                                                              |         | I       |              | 4      |                    |
| 1 3                                                    | · · · · · · · · · · · · · · · · · · ·                          |         |         |              |        |                    |
|                                                        |                                                                |         |         |              |        |                    |
|                                                        | A MERITA DP A MALLA I TAN<br>MALLA INANA DP207143 A<br>4 MILLO |         |         |              |        |                    |
|                                                        |                                                                |         |         |              |        |                    |