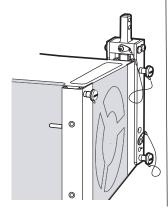

#### 3. ATTACHING KF730/KF740 WITH ADAPTERS TO FLYBAR

See EAW Resolution software for available KF730, KF737 and KF740 with 0° adapter angle adjustments, connections and configurations.

Align the top holes of the two rear adapter bars and top holes of the two front hinges to the top holes in the flybar and fully insert the four quick release pins.

## 4. RIGGING A KF730/KF740 WITH ADAPTERS TO **ANOTHER KF730/KF740 WITH ADAPTERS**

a. Insert the hinges into the front rigging of the above cabinet. Align holes per Resolution and fully insert the two quick release pins.

b. Insert the adapter bars into the rear rigging of the above cabinet. Align the holes per Resolution and fully insert the quick release pins.

See EAW Resolution software for available KF730, KF737 and KF740 with 0° adapter angle adjustments, connections and configurations.