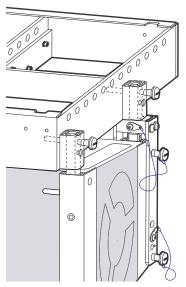

### 2. ATTACHING ADAPTER

There are hinge handles on both rear rigging assemblies of the KF730, KF737 or KF740 loudspeaker.

a. Remove the two quick release pins from the adapter.

- c. Align the adapter's top hole and hole "B" to the matching holes in the KF730, KF737 or KF740 rear rigging. Fully insert the two (2) quick release pins.
- Repeat for opposite side.

b. Lift and insert each handle into the adapter's slot (indicated by the arrows in the figure to the left).