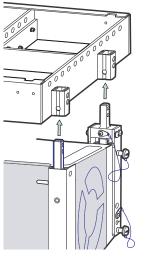

### 2. ATTACHING ADAPTER

There are hinge handles on both rear rigging assemblies of the KF730, KF737 or KF740 loudspeaker.

a. Remove the two quick release pins from the adapter.

- c. Align the adapter's top hole and hole "B" to the matching holes in the KF730, KF737 or KF740 rear rigging. Fully insert the two (2) quick release pins.
- Repeat for opposite side.

b. Lift and insert each handle into the adapter's slot (indicated by the arrows in the figure to the left).