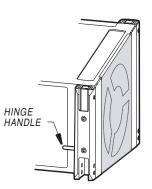

### 2. ATTACHING ADAPTER

There are hinge handles on both rear rigging assemblies of the KF730, KF737 or KF740 loudspeaker.

a. Remove the two quick release pins from the adapter.

- c. Align the adapter's top hole and hole "B" to the matching holes in the KF730, KF737 or KF740 rear rigging. Fully insert the two (2) quick release pins.
- Repeat for opposite side.

b. Lift and insert each handle into the adapter's slot (indicated by the arrows in the figure to the left).