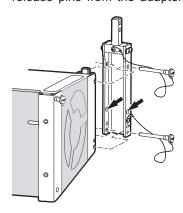

### 2. ATTACHING ADAPTER

There are hinge handles on both rear rigging assemblies of the KF730, KF737 or KF740 loudspeaker.

a. Remove the two quick release pins from the adapter.

- c. Align the adapter's top hole and hole "B" to the matching holes in the KF730, KF737 or KF740 rear rigging. Fully insert the two (2) quick release pins.
- Repeat for opposite side.

b. Lift and insert each handle into the adapter's slot (indicated by the arrows in the figure to the left).