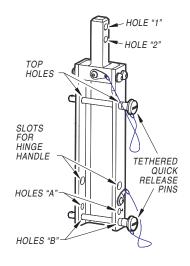

#### 1. INTRODUCTION

Each 0° KF Adapter Kit contains two adapters. One adapter is shown to the left.

The 0° KF Adapter Kit attaches to the rear rigging of the KF730, KF737 or KF740 loudspeaker.

### 2. ATTACHING ADAPTER

There are hinge handles on both rear rigging assemblies of the KF730, KF737 or KF740 loudspeaker.

a. Remove the two quick release pins from the adapter.

- c. Align the adapter's top hole and hole "B" to the matching holes in the KF730, KF737 or KF740 rear rigging. Fully insert the two (2) quick release pins.
- Repeat for opposite side.

b. Lift and insert each handle into the adapter's slot (indicated by the arrows in the figure to the left).