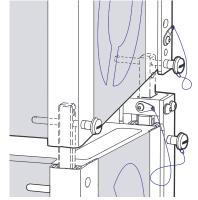

### 2. ATTACHING ADAPTER

There are hinge handles on both rear rigging assemblies of the KF730, KF737 or KF740 loudspeaker.

a. Remove the two quick release pins from the adapter.

- c. Align the adapter's top hole and hole "B" to the matching holes in the KF730, KF737 or KF740 rear rigging. Fully insert the two (2) quick release pins.
- Repeat for opposite side.